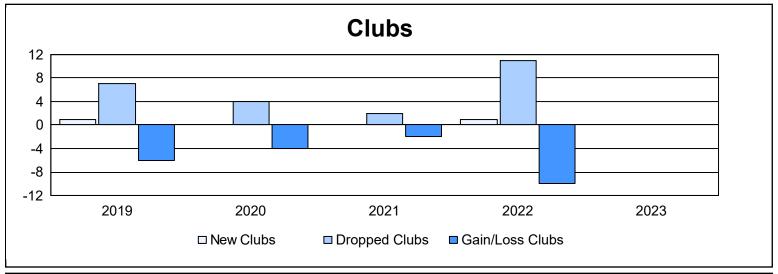

| Year      | New<br>Clubs | Dropped<br>Clubs | Gain/<br>Loss<br>Clubs | New<br>Members | Charter<br>Members | Reinstate<br>Members | Transfer<br>Members | Total<br>Member<br>Added | Total<br>Members<br>Dropped | Gain/<br>Loss<br>Members |
|-----------|--------------|------------------|------------------------|----------------|--------------------|----------------------|---------------------|--------------------------|-----------------------------|--------------------------|
| 2018-2019 | 1            | 7                | -6                     | 225            | 36                 | 28                   | 10                  | 299                      | 490                         | -191                     |
| 2019-2020 | 0            | 4                | -4                     | 225            | 0                  | 25                   | 12                  | 262                      | 388                         | -126                     |
| 2020-2021 | 0            | 2                | -2                     | 164            | 0                  | 23                   | 12                  | 199                      | 431                         | -232                     |
| 2021-2022 | 1            | 11               | -10                    | 226            | 40                 | 22                   | 18                  | 306                      | 396                         | -90                      |
| 2022-2023 | 0            | 0                | 0                      | 304            | 1                  | 15                   | 15                  | 335                      | 329                         | 6                        |
| Average   | 0            | 5                | -4                     | 229            | 15                 | 23                   | 13                  | 280                      | 407                         | -127                     |